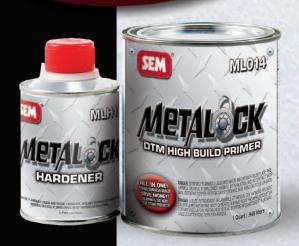

## MIXING

Thoroughly mix ML01() METALOCK DTM HIGH BUILD PRIMER and MLH1() METALOCK HARDENER before use. Mix by volume: ML01() (4): MLH1() (1). METALOCK is ready to spray once mixed and does not require an induction period. Pot life is 12 hours at 70°F (21°C). NOTE: To use METALOCK as a sealer, mix by volume ML01() (4): MLH1() (1): SR or SRX reducer (1). NOTE: MLH1() may yellow and darken over time. This is normal and will not affect the product's performance.

# **AVAILABLE IN**

ML010 METALOCK DTM HIGH BUILD PRIMER KIT

Includes: 1 gallon ML011 METALOCK DTM HIGH BUILD PRIMER

1 quart MLH14 METALOCK HARDENER

- ML014 METALOCK DTM HIGH BUILD PRIMER quart
- MLH16 METALOCK HARDENER ½ pint