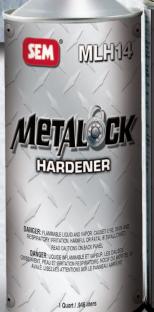

## MIXING

Thoroughly mix ML01() METALOCK DTM HIGH BUILD PRIMER and MLH1() METALOCK HARDENER before use. Mix by volume: ML01() (4): MLH1() (1). METALOCK is ready to spray once mixed and does not require an induction period. Pot life is 12 hours at 70°F (21°C). NOTE: To use METALOCK as a sealer, mix by volume ML01() (4): MLH1() (1): SR or SRX reducer (1). NOTE: MLH1() may yellow and darken over time. This is normal and will not affect the product's performance.

# **AVAILABLE IN**

ML010 METALOCK DTM HIGH BUILD PRIMER KIT

Includes: 1 gallon ML011 METALOCK DTM HIGH BUILD PRIMER

1 quart MLH14 METALOCK HARDENER

- ML014 METALOCK DTM HIGH BUILD PRIMER quart
- MLH16 METALOCK HARDENER ½ pint