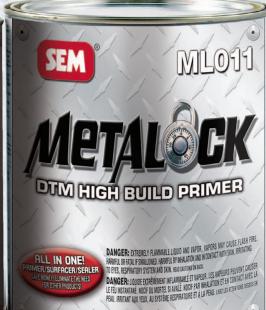

# SEM MLO1()

- Exceptional Primer, Surfacer and Sealer
- Superior Adhesion
- Outstanding Corrosion Protection
- Save Time No Induction Period!
- Epoxy Technology
- Exceptionally Easy to Sand

PRIMER/SURFACER/SEALER SAVE MONEY! ELIMINATE THE NEED FOR OTHER PRODUCTS!

1 Gallon / 3.785 liters

® ML01() METALOCK DTM HIGH BUILD PRIMER is a true direct-to-metal epoxy primer designed for metal, aluminum, SMC and fiberglass. ML01() utilizes the latest technology to provide superior adhesion, outstanding corrosion protection and exceptional sanding properties, creating a solid and dependable foundation for any project.

# **AVAILABLE IN**

ML010 METALOCK DTM HIGH BUILD PRIMER KIT

Includes: 1 gallon ML011 METALOCK DTM HIGH BUILD PRIMER

1 quart MLH14 METALOCK HARDENER

- ML014 METALOCK DTM HIGH BUILD PRIMER quart
- MLH16 METALOCK HARDENER ½ pint